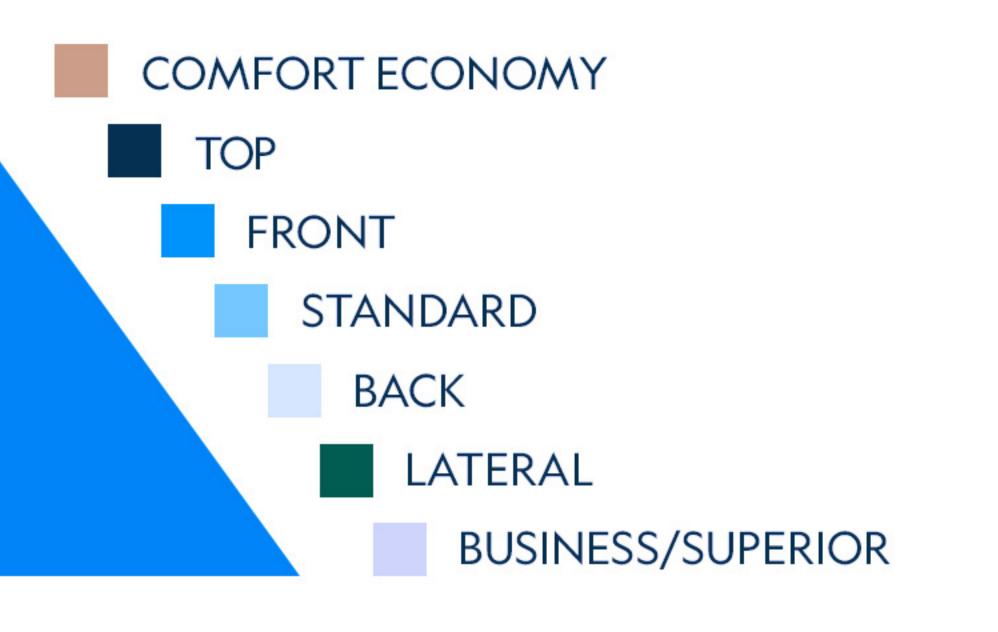

### LONG-HAUL FLEET

Le file possono variare a seconda della tipologia di aeromobile o destinazione. The rows can vary according to the aircraft type or destination.

AIRBUS A330neo

AIRBUS A330-200

COMFORT ECONOMY
TOP
FRONT
STANDARD
BACK
LATERAL
BUSINESS/PREMIUM ECONOMY CLASS