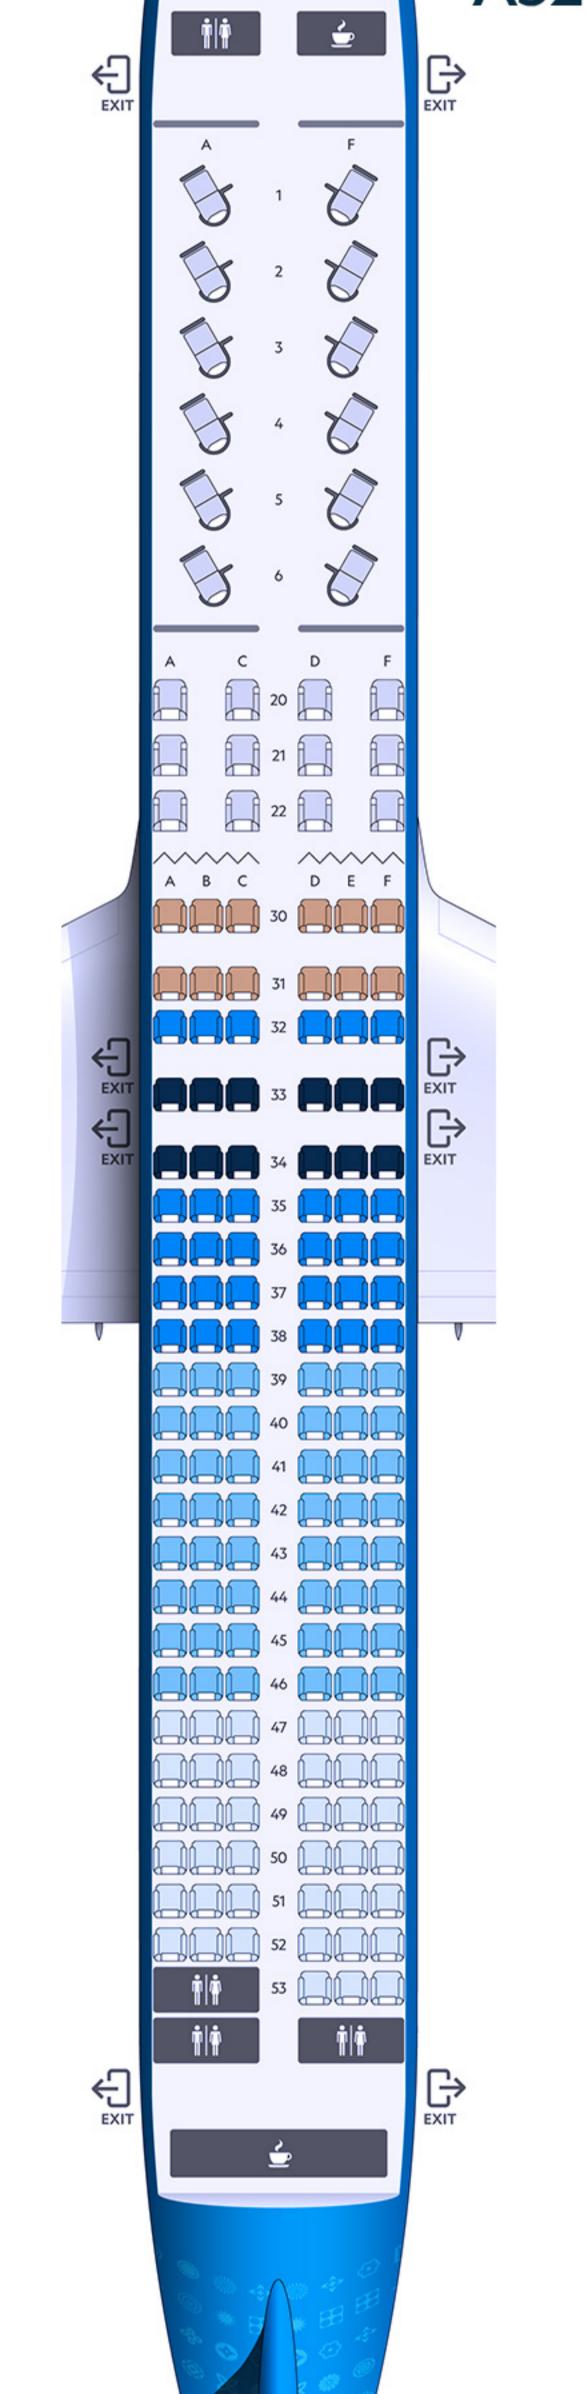

### FLOTTA LUNGO RAGGIO

### LONG-HAUL FLEET

Le file possono variare a seconda della tipologia di aeromobile o destinazione. The rows can vary according to the aircraft type or destination.

AIRBUS A330neo

AIRBUS A330-200

COMFORT ECONOMY
TOP
FRONT
STANDARD
BACK
LATERAL
BUSINESS/PREMIUM ECONOMY CLASS