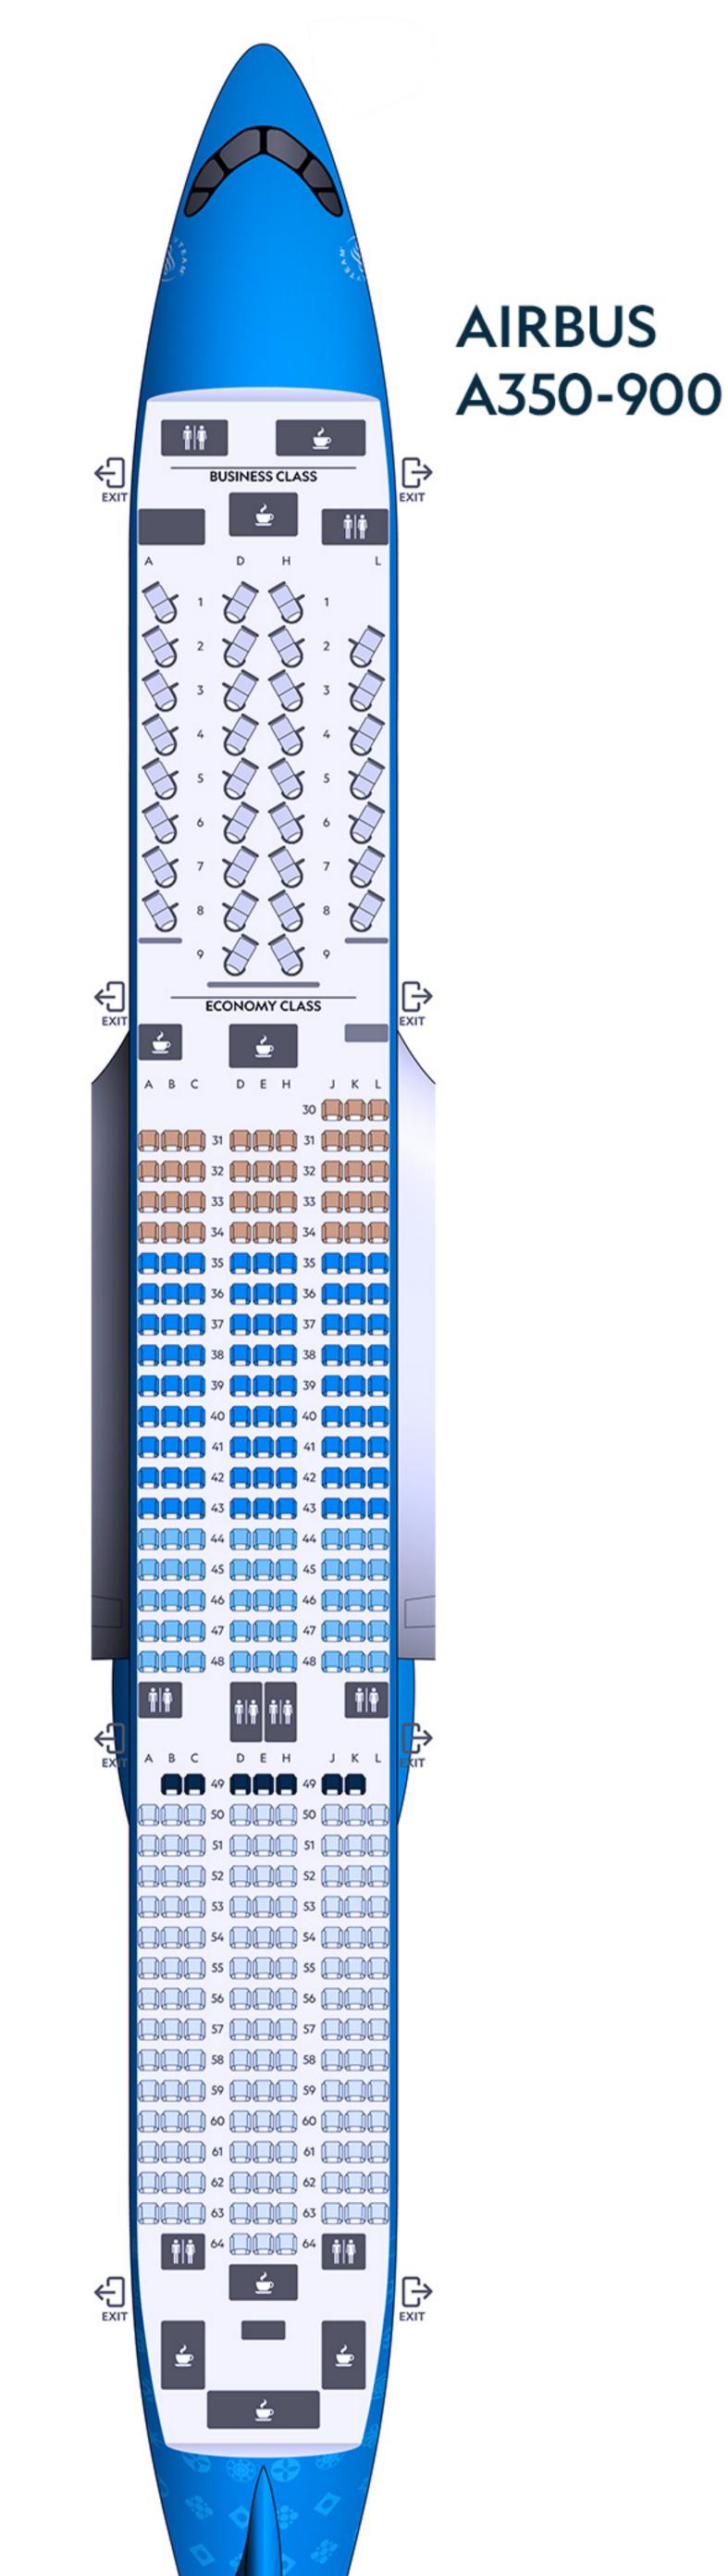

### LONG-HAUL FLEET

Le file possono variare a seconda della tipologia di aeromobile o destinazione. The rows can vary according to the aircraft type or destination.

### FLOTTA LUNGO RAGGIO

### LONG-HAUL FLEET

Le file possono variare a seconda della tipologia di aeromobile o destinazione. The rows can vary according to the aircraft type or destination.

AIRBUS A330neo

AIRBUS A330-200

COMFORT ECONOMY
TOP
FRONT
STANDARD
BACK
LATERAL
BUSINESS/PREMIUM ECONOMY CLASS