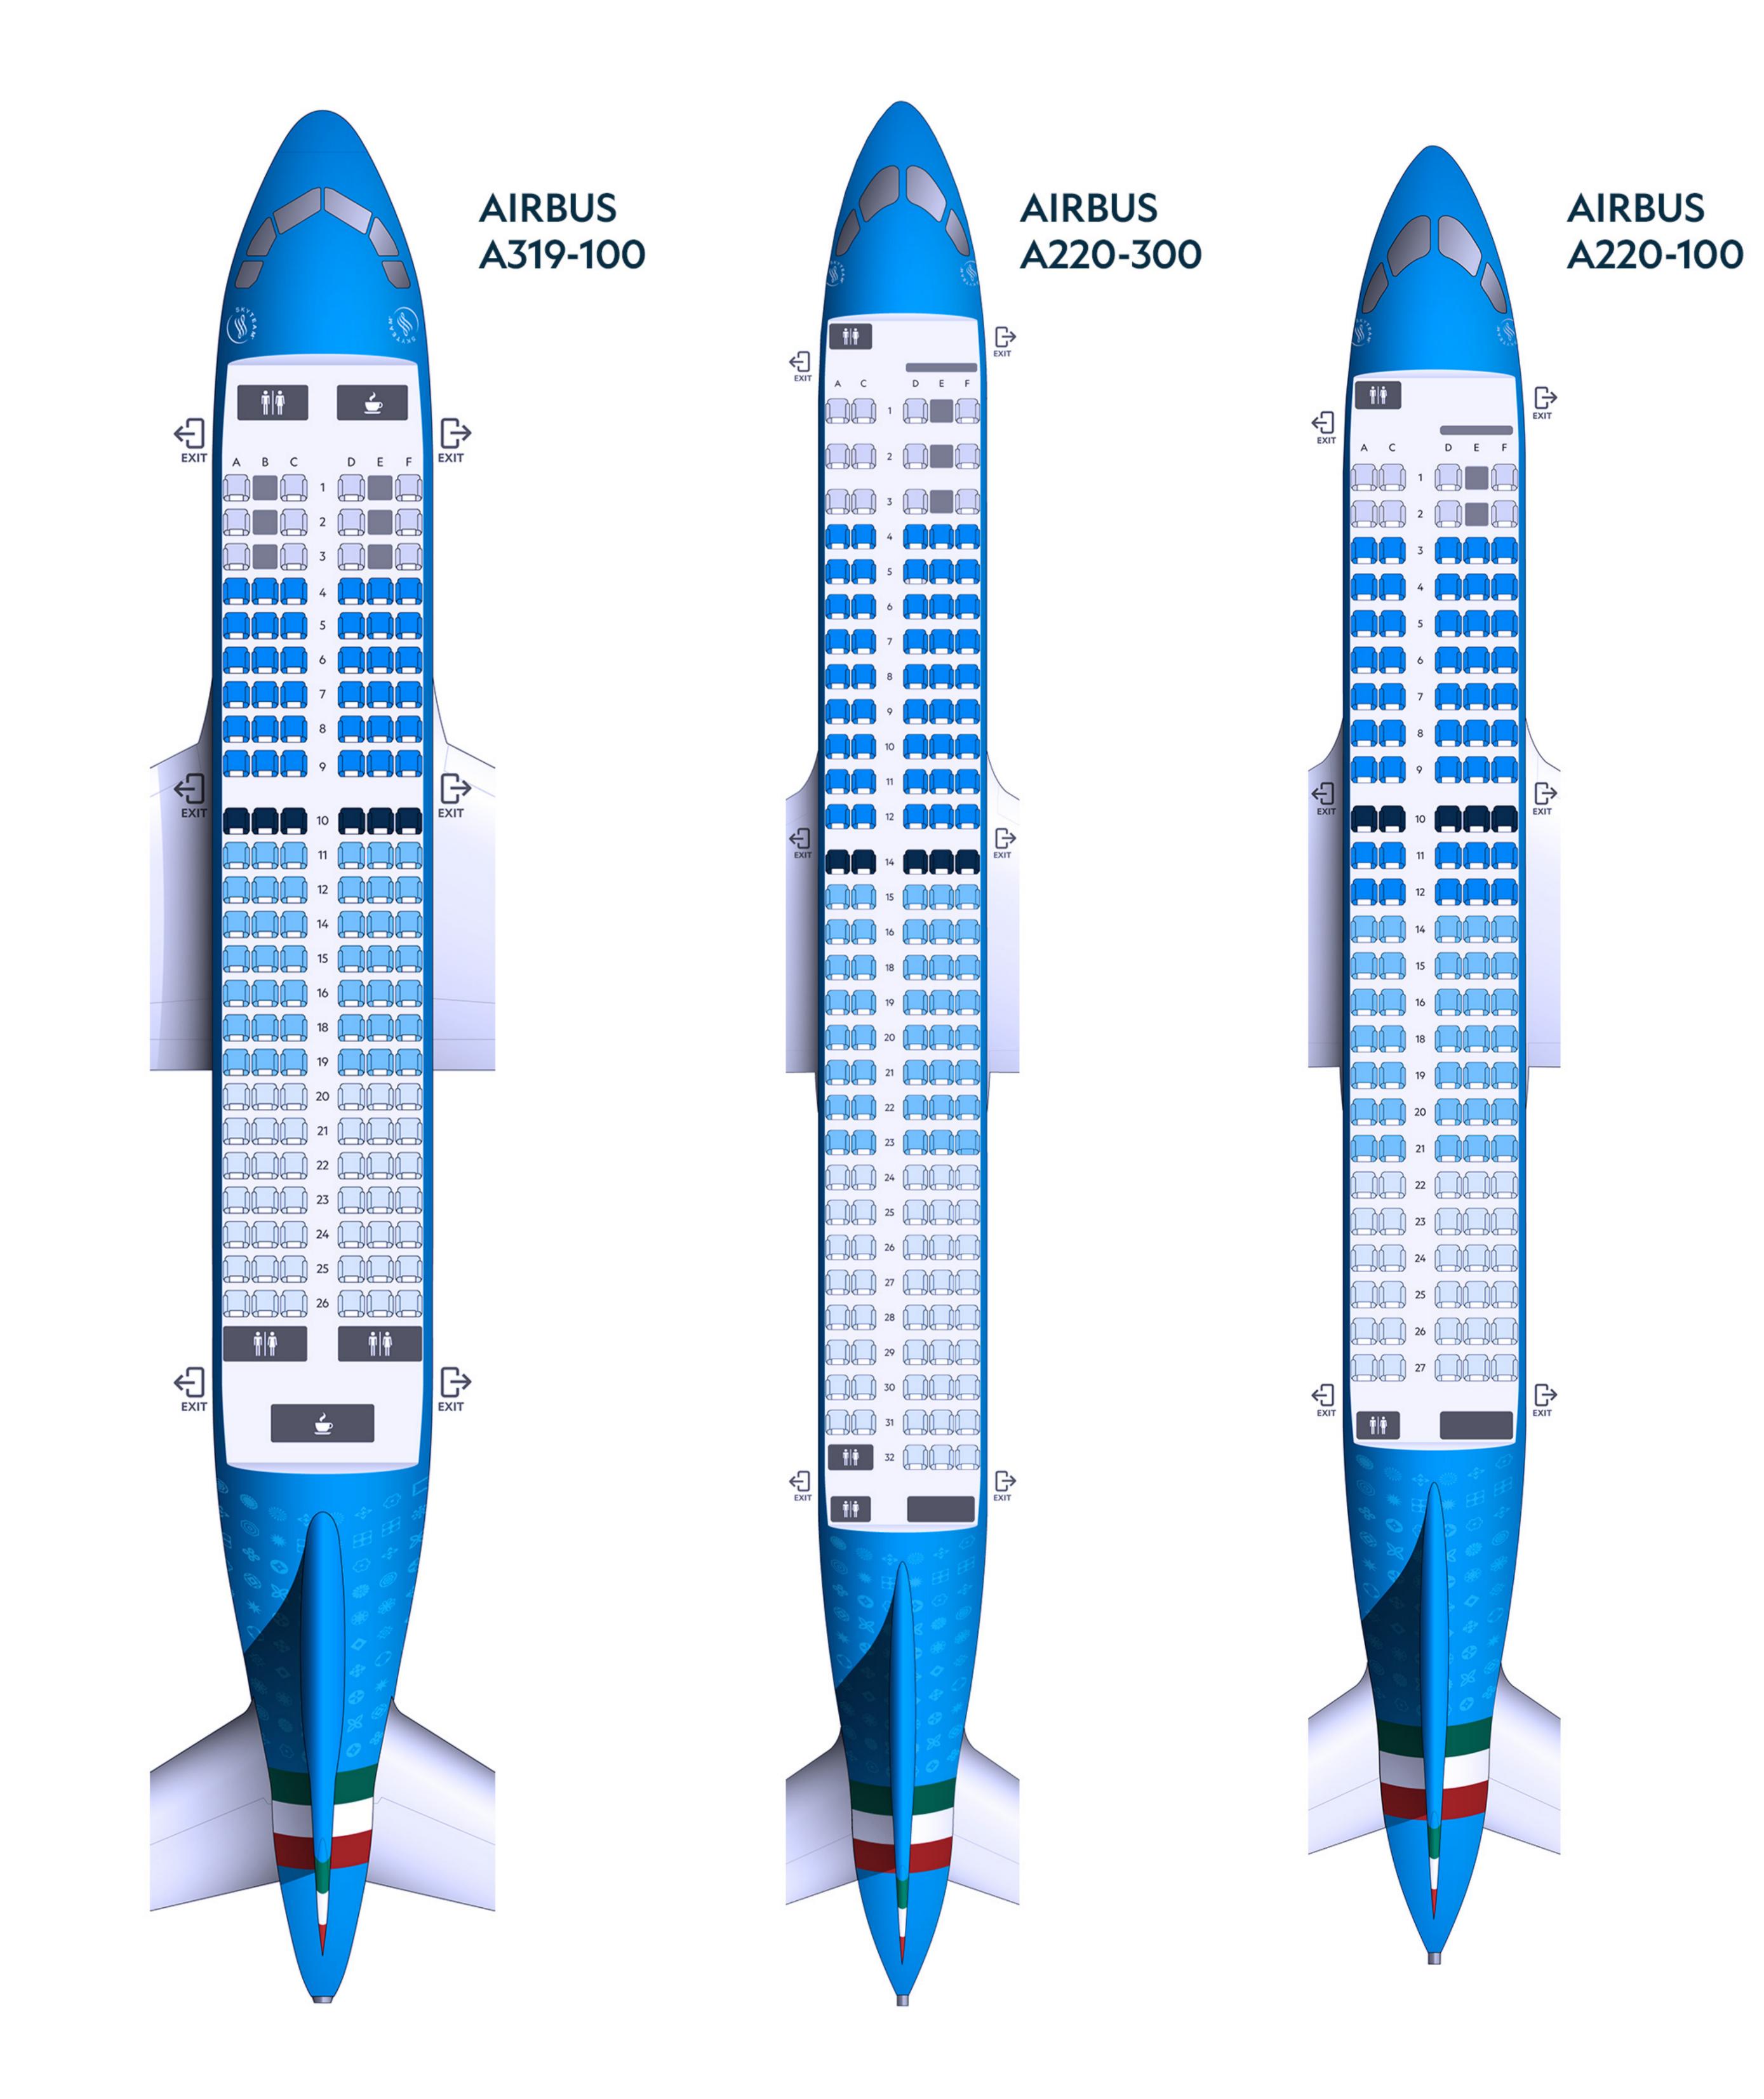

# FLOTTA MEDIO / CORTO RAGGIO

#### MEDIUM / SHORT-HAUL FLEET

Le file possono variare a seconda della tipologia di aeromobile o destinazione. The rows can vary according to the aircraft type or destination.

A320-200

AIRBUS

#### MEDIUM / SHORT-HAUL FLEET

Le file possono variare a seconda della tipologia di aeromobile o destinazione. The rows can vary according to the aircraft type or destination.