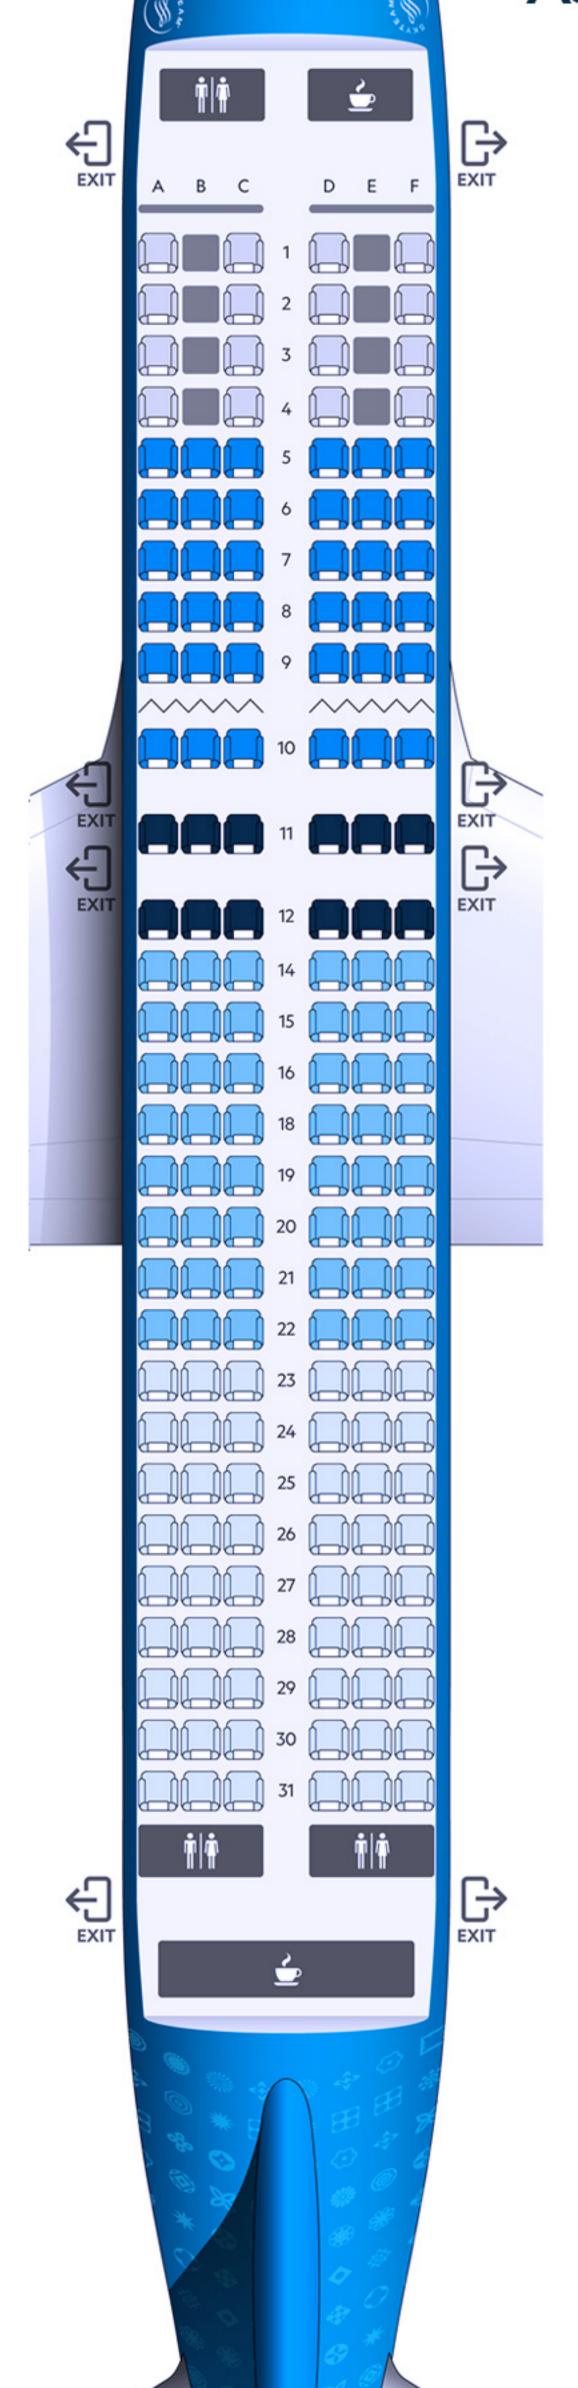

# FLOTTA MEDIO / CORTO RAGGIO

#### MEDIUM / SHORT-HAUL FLEET

Le file possono variare a seconda della tipologia di aeromobile o destinazione. The rows can vary according to the aircraft type or destination.

A320-200

AIRBUS