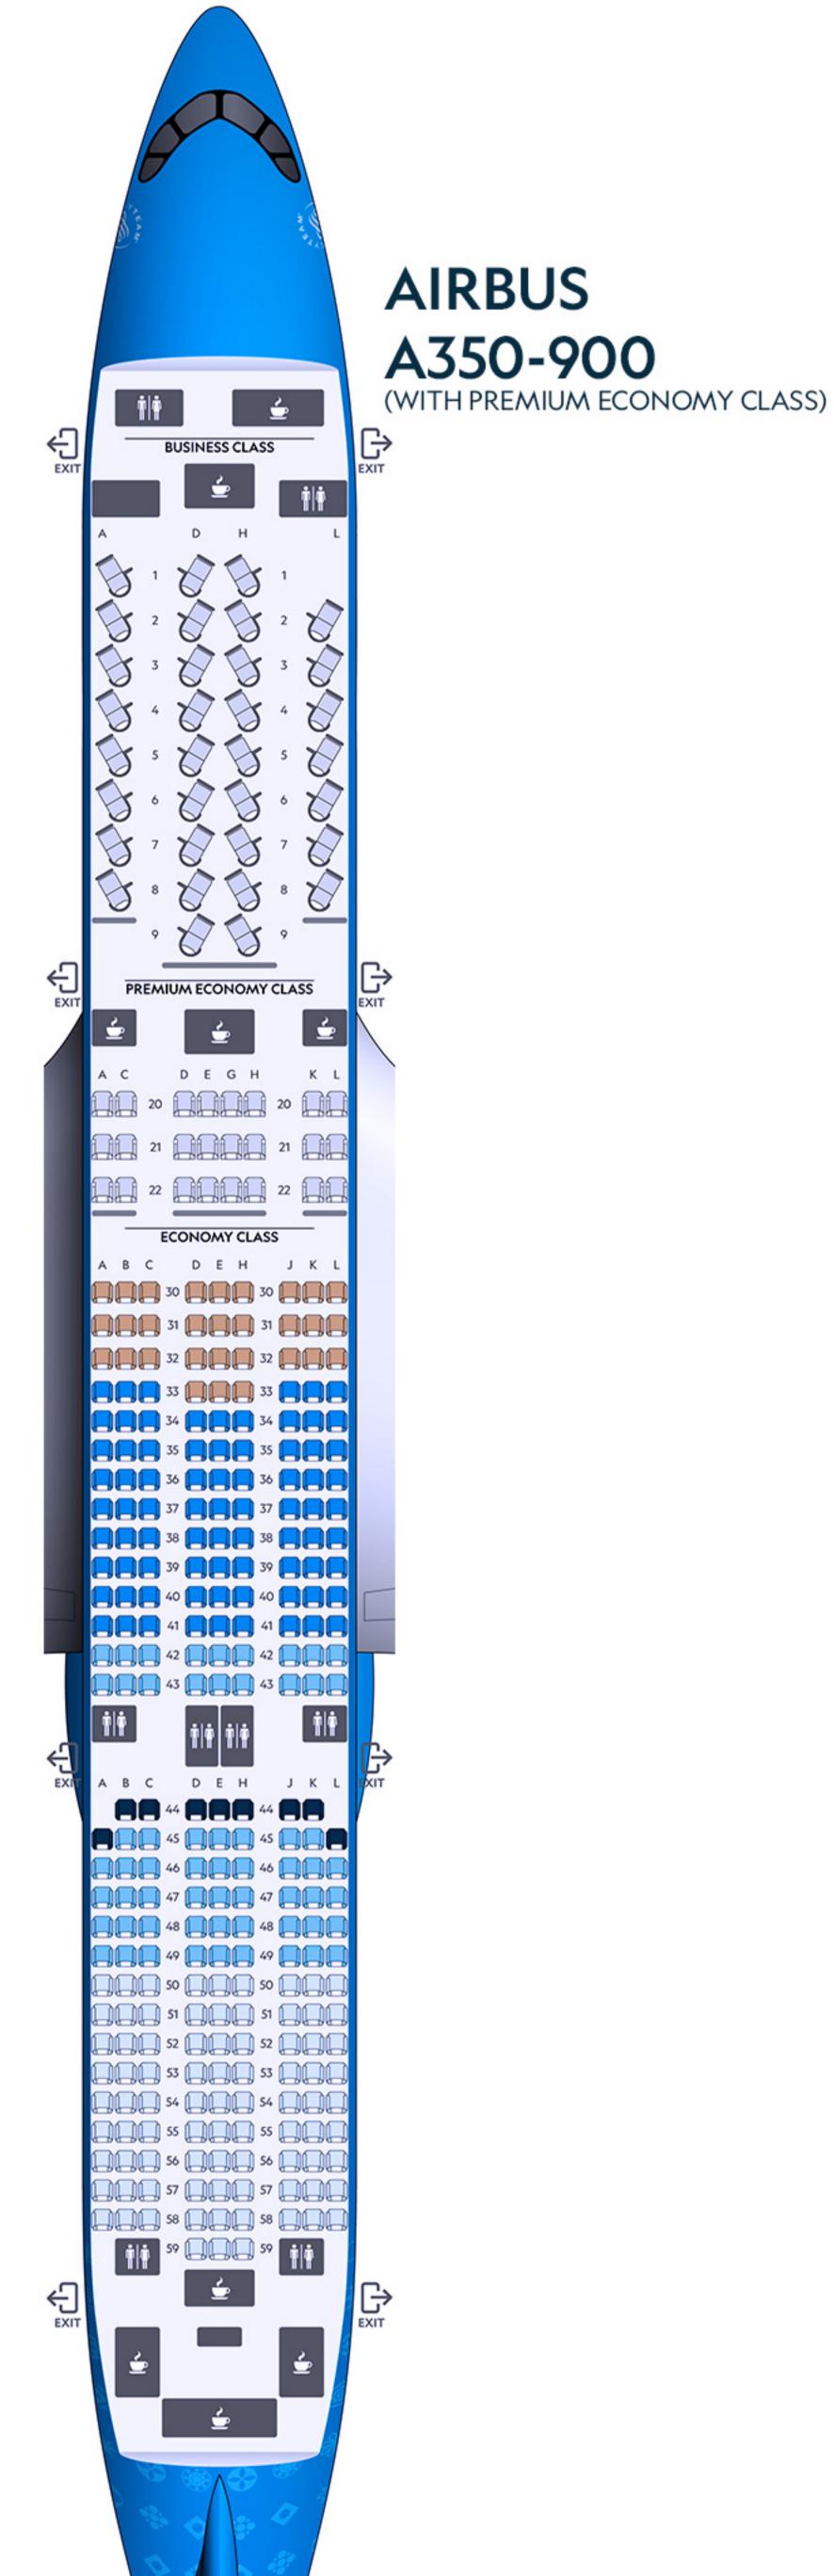

### LONG-HAUL FLEET

Le file possono variare a seconda della tipologia di aeromobile o destinazione. The rows can vary according to the aircraft type or destination.

### FLOTTA LUNGO RAGGIO

### LONG-HAUL FLEET

Le file possono variare a seconda della tipologia di aeromobile o destinazione. The rows can vary according to the aircraft type or destination.

AIRBUS A330neo

AIRBUS A330-200

COMFORT ECONOMY
TOP
FRONT
STANDARD
BACK
LATERAL
BUSINESS/PREMIUM ECONOMY CLASS