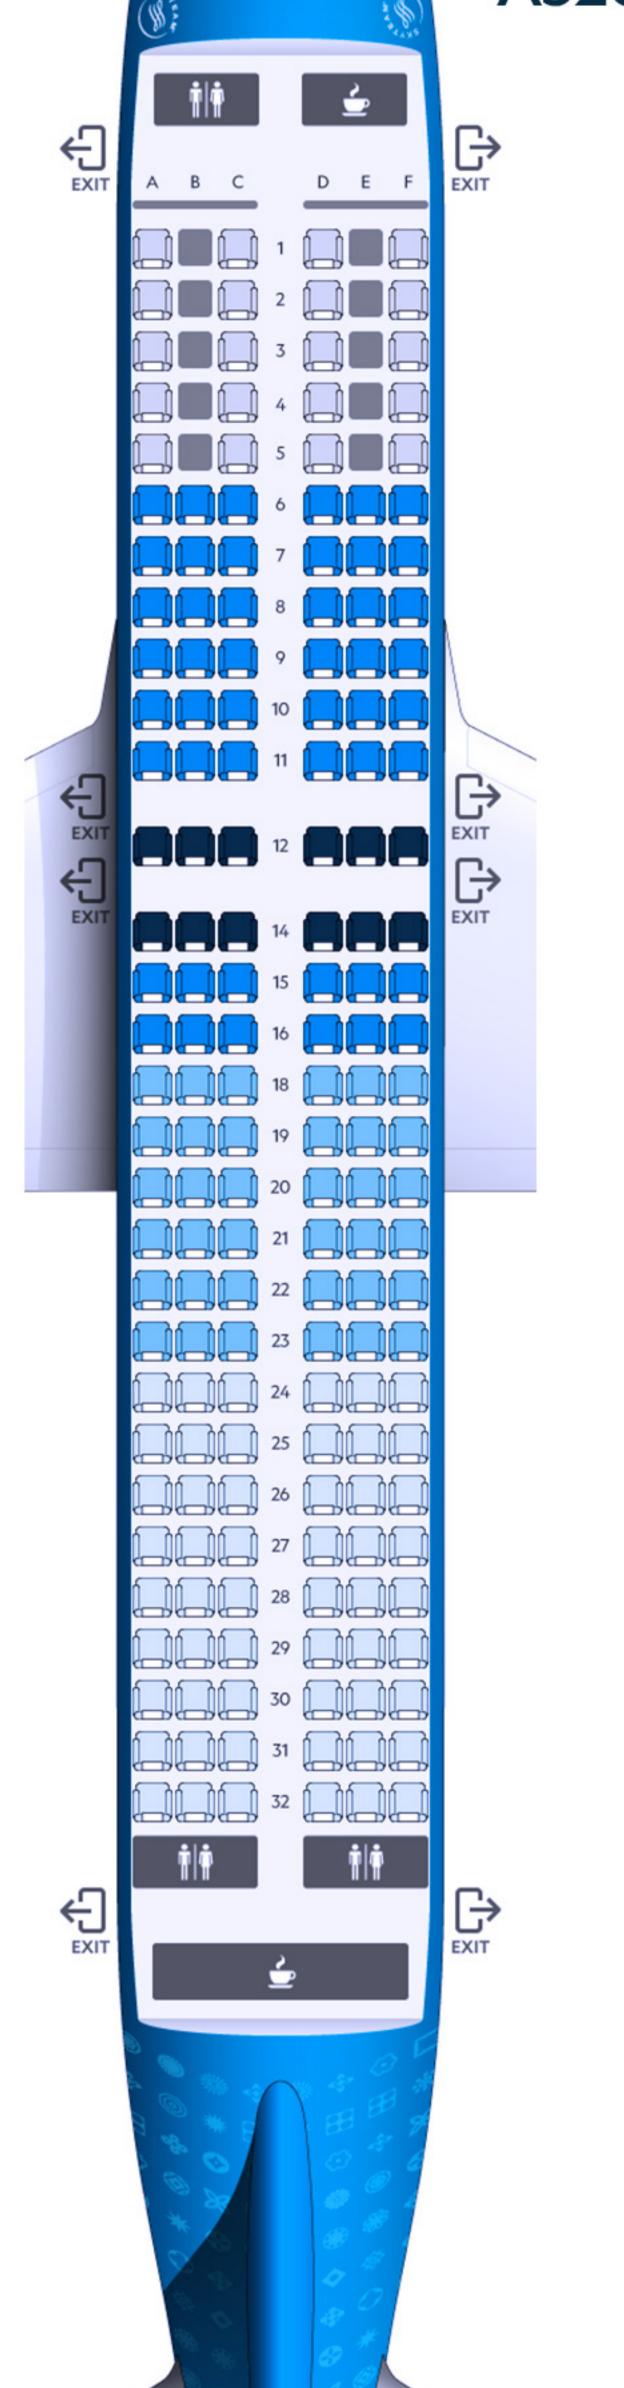

# FLOTTA MEDIO / CORTO RAGGIO

#### MEDIUM / SHORT-HAUL FLEET

Le file possono variare a seconda della tipologia di aeromobile o destinazione. The rows can vary according to the aircraft type or destination.