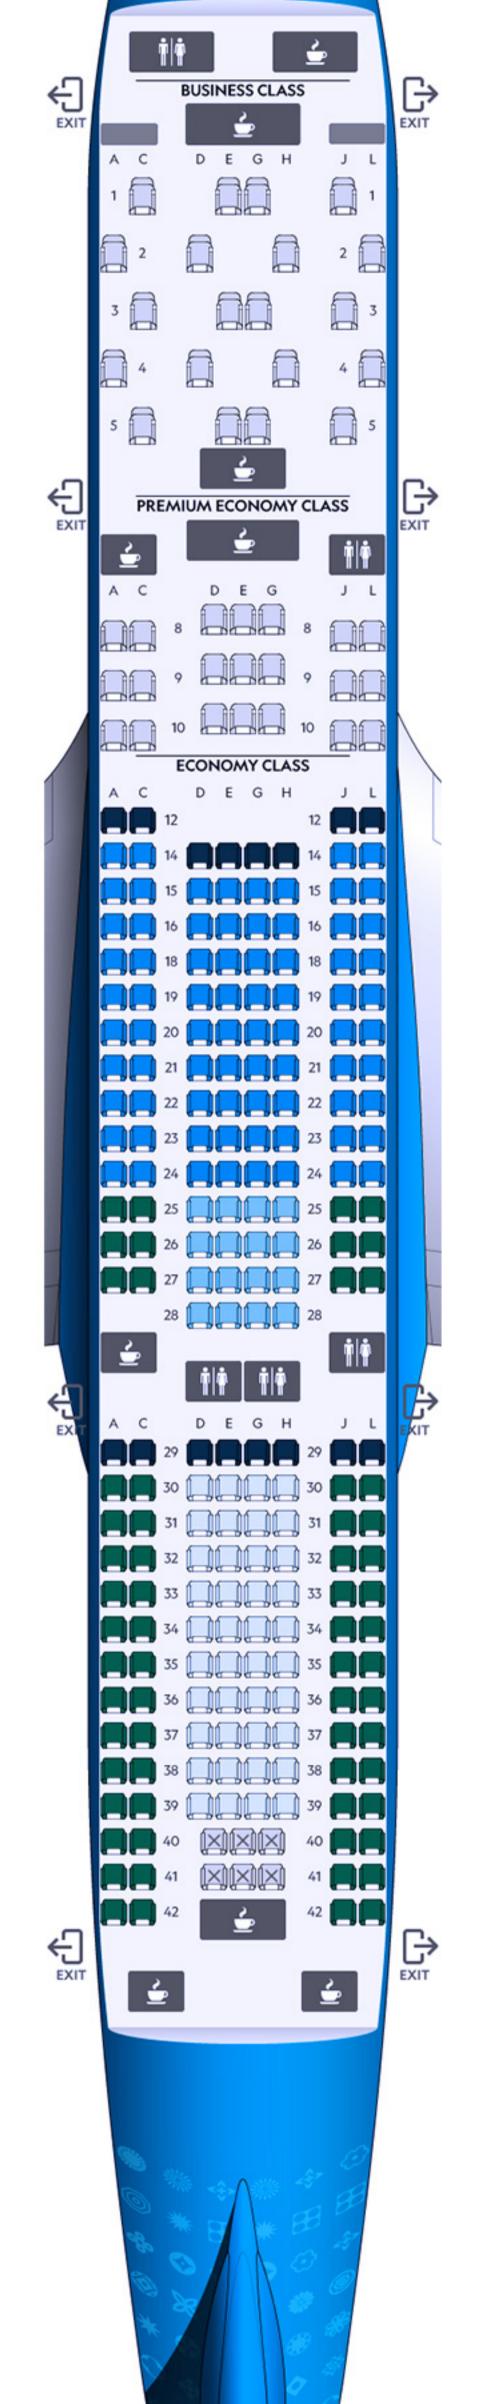

### FLOTTA LUNGO RAGGIO

### LONG-HAUL FLEET

Le file possono variare a seconda della tipologia di aeromobile o destinazione. The rows can vary according to the aircraft type or destination.

AIRBUS A330neo

AIRBUS A330-200

COMFORT ECONOMY
TOP
FRONT
STANDARD
BACK
LATERAL
BUSINESS/PREMIUM ECONOMY CLASS