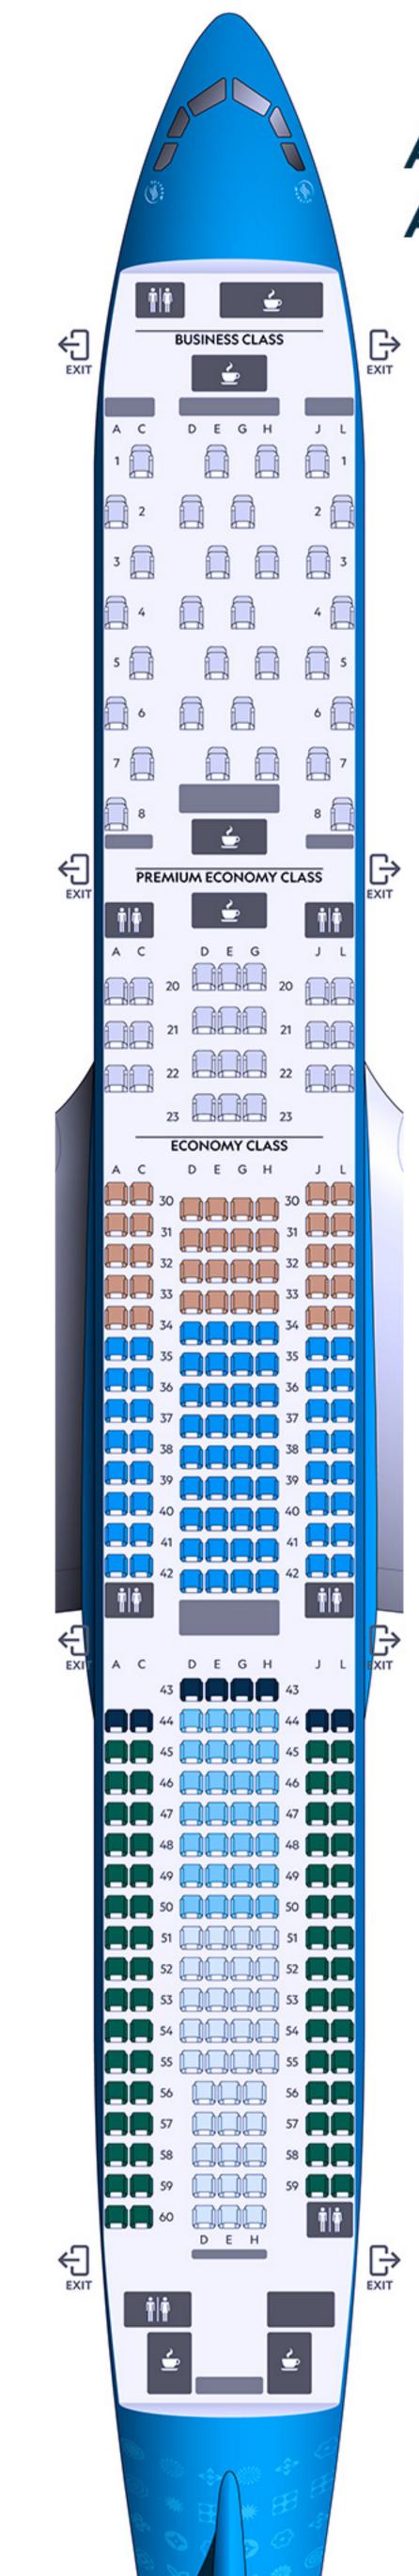

### FLOTTA LUNGO RAGGIO

### LONG-HAUL FLEET

Le file possono variare a seconda della tipologia di aeromobile o destinazione. The rows can vary according to the aircraft type or destination.

AIRBUS A330neo

AIRBUS A330-200

COMFORT ECONOMY
TOP
FRONT
STANDARD
BACK
LATERAL
BUSINESS/PREMIUM ECONOMY CLASS